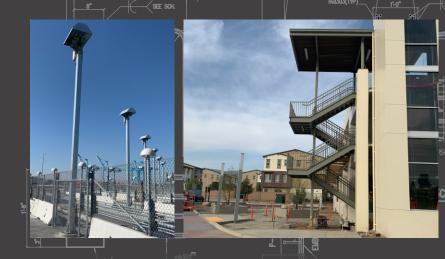

Mission Steel Fabrication is located in San Bernardino County, California.

We are a full-service LA City approved metal fabrication shop, located in a 30,000 sq. ft. facility on a five acre lot. We have over 20 years experience in structural & custom metal fabrication.

If you are targeting growth and improved profit margins, you probably work under serious budget and time constraints to meet internal demand for fabricated parts. You need a metal fabrication supplier that prioritizes your company's needs by optimizing production for lower costs and maintaining high standards for product quality.