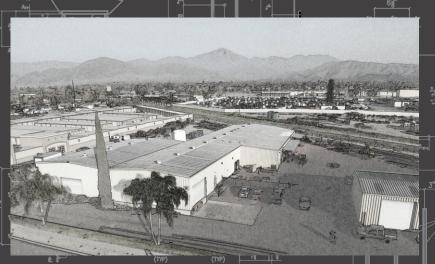

Mission Steel Fabrication is located in San Bernardino County, California.

We are a full-service LA City approved metal fabrication shop, located in a 30,000 sq. ft. facility on a five acre lot. We have over 20 years experience in structural & custom metal fabrication.