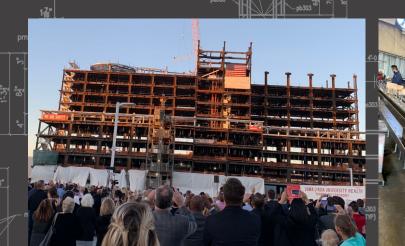

Mission Steel Fabrication is located in San Bernardino County, California.

We are a full-service LA City approved metal fabrication shop, located in a 30,000 sq. ft. facility on a five acre lot. We have over 20 years experience in structural & custom metal fabrication.